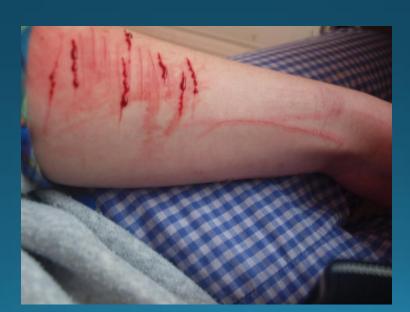

### My adventure with misdiagnoses

- Delusions of parasitosis
- Monosymptomatic Hypochondriasis
- Self-Mutilation
- Offered antipsychotic medication