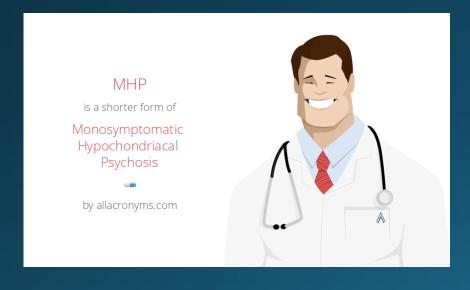

### My adventure with misdiagnoses

- Delusions of parasitosis
- Monosymptomatic Hypochondriasis
- Self-Mutilation
- Offered antipsychotic medication