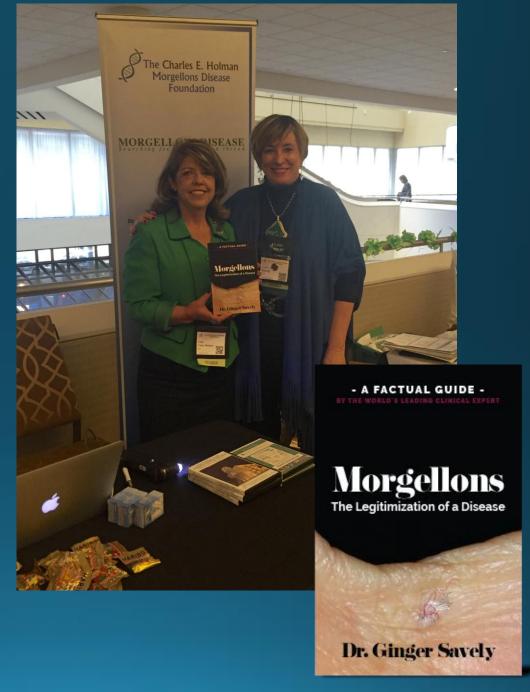

# Save the date: Medical-Scientific Conference on Morgellons April 6-7, 2019 Wyndham Hotel in Austin, TX

Continuing Medical Education

Cindy Casey-Holman, RN, Director CEHMDF (Right) and Nancy Egger, CEHMDF volunteer (left) host exhibitor booth for Morgellons Disease education & awareness during the 15th Annual ILADS Conference in Washington, DC