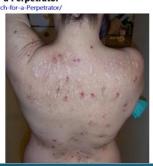

### My adventure with misdiagnoses

- Delusions of parasitosis
- Monosymptomatic Hypochondriasis
- Self-Mutilation
- Offered antipsychotic medication