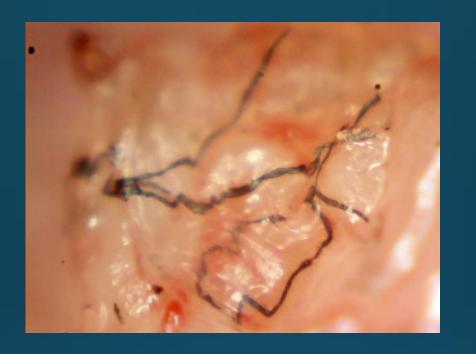

### My adventure with misdiagnoses

- Delusions of parasitosis
- Monosymptomatic Hypochondriasis
- Self-Mutilation
- Offered antipsychotic medication

#### Discovery and Diagnosis

"In 2004 we drove 1500 miles to see Ginger Savely in Austin, TX"

Cindy Casey Holman

#### Chronic Lyme Disease and Morgellons