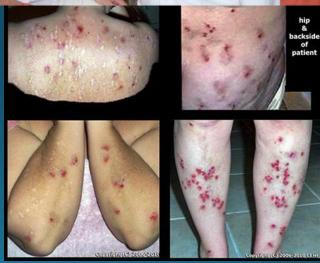

### My adventure with misdiagnoses

- Delusions of parasitosis
- Monosymptomatic Hypochondriasis
- Self-Mutilation
- Offered antipsychotic medication