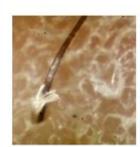

### My adventure with misdiagnoses

- Delusions of parasitosis
- Monosymptomatic Hypochondriasis
- Self-Mutilation
- Offered antipsychotic medication