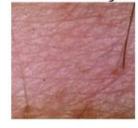

### My adventure with misdiagnoses

- Delusions of parasitosis
- Monosymptomatic Hypochondriasis
- Self-Mutilation
- Offered antipsychotic medication